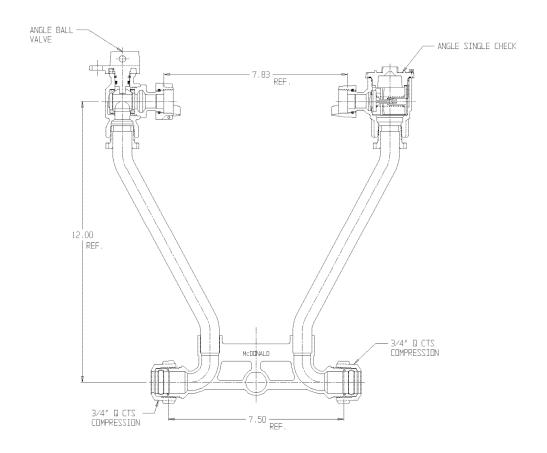

## SUBMITTAL DATA SHEET

NL Meter Setter - 721-112WCQQ 33

Q CTS Compression x Q CTS Compression

## **SUBMITTAL INFORMATION**

- Manufactured in compliance with ANSI/AWWA C800 (latest revision)
- Brass components in contact with potable water conform to ASTM B584, UNS C89833 (latest revision) and identified with "NL"
- Certified to NSF/ANSI 61 (reference height restrictions) and NSF/ANSI 372
- Brass components not in contact with potable water conform to ASTM B62 and ASTM B584, UNS C83600 -85-5-5-5 (latest revision)
- Copper tubing made in compliance with ASTM B75 or B88, UNS C12200 (latest revision)
- Lead free solder joints
- Designed to provide proper meter spacing for ease of installation
- Padlock wings standard on all valves
- Insert stiffeners required on all flexible plastic connections