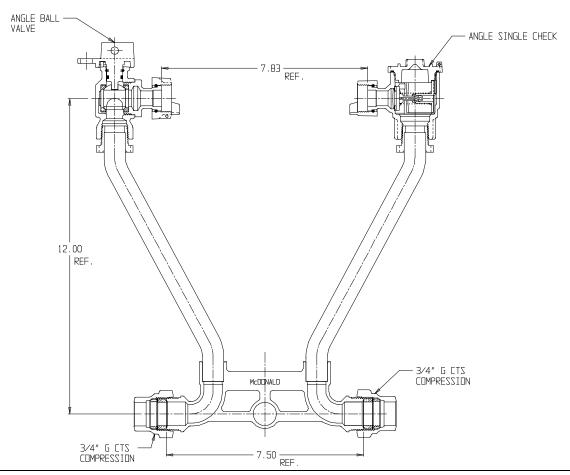

## NL Meter Setter - 721-112WCGG 33

G CTS Compression x G CTS Compression

## SUBMITTAL INFORMATION

- Manufactured in compliance with ANSI/AWWA C800 (latest revision)
- Brass components in contact with potable water conform to ASTM B584, UNS C89833 (latest revision) and identified with "NL"
- Certified to NSF/ANSI 61 (reference height restrictions) and NSF/ANSI 372
- Brass components not in contact with potable water conform to ASTM B62 and ASTM B584, UNS C83600 -85-5-5-5 (latest revision)
- Copper tubing made in compliance with ASTM B75 or B88, UNS C12200 (latest revision)
- Lead free solder joints
- Designed to provide proper meter spacing for ease of installation
- Padlock wings standard on all valves
- Insert stiffeners required on all flexible plastic connections