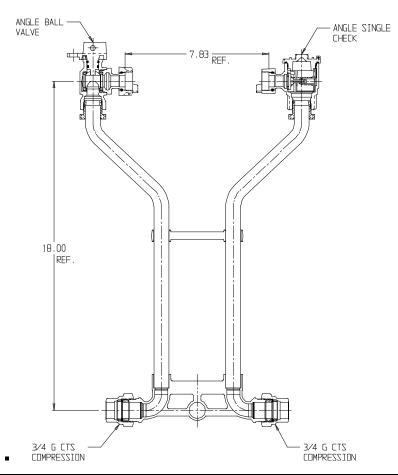

## NL Meter Setter – 721-118WCGG 33

G CTS Compression x G CTS Compression

## SUBMITTAL INFORMATION

- Manufactured in compliance with ANSI/AWWA C800 (latest revision)
- Brass components in contact with potable water conform to ASTM B584, UNS C89833 (latest revision) and identified with "NL"
- Certified to NSF/ANSI 61 (reference height restrictions) and NSF/ANSI 372
- Brass components not in contact with potable water conform to ASTM B62 and ASTM B584, UNS C83600 -85-5-5-5 (latest revision)
- Copper tubing made in compliance with ASTM B75 or B88, UNS C12200 (latest revision)
- Lead free solder joints
- Designed to provide proper meter spacing for ease of installation
- Padlock wings standard on all valves
- Insert stiffeners required on all flexible plastic connections