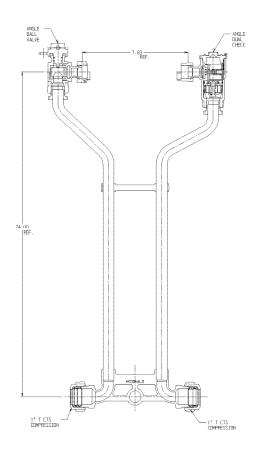

## NL Meter Setter – 721-124WDTT 44

T CTS Compression x T CTS Compression

## SUBMITTAL INFORMATION

- Manufactured in compliance with ANSI/AWWA C800 (latest revision)
- Brass components in contact with potable water conform to ASTM B584, UNS C89833 (latest revision) and identified with "NL"
- Certified to NSF/ANSI 61 (reference height restrictions) and NSF/ANSI 372
- Brass components not in contact with potable water conform to ASTM B62 and ASTM B584, UNS C83600 -85-5-5-5 (latest revision)
- Copper tubing made in compliance with ASTM B75 or B88, UNS C12200 (latest revision)
- Lead free solder joints
- Designed to provide proper meter spacing for ease of installation
- Padlock wings standard on all valves
- Insert stiffeners required on all flexible plastic connections