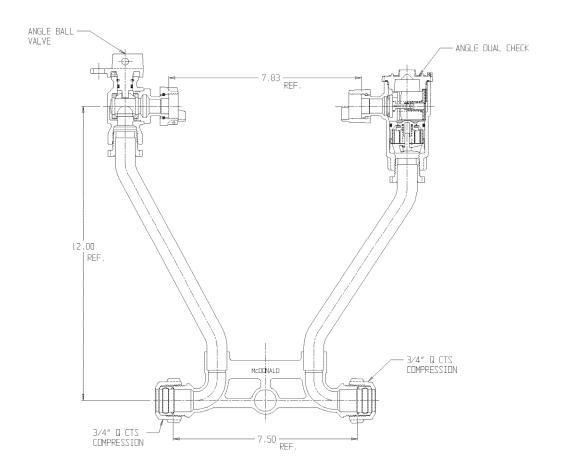

## SUBMITTAL DATA SHEET

NL Meter Setter - 721-112WDQQ 33

Q CTS Compression x Q CTS Compression

## **SUBMITTAL INFORMATION**

- Manufactured in compliance with ANSI/AWWA C800 (latest revision)
- Brass components in contact with potable water conform to ASTM B584, UNS C89833 (latest revision) and identified with "NL"
- Certified to NSF/ANSI 61 (reference height restrictions) and NSF/ANSI 372
- Brass components not in contact with potable water conform to ASTM B62 and ASTM B584, UNS C83600 -85-5-5-5 (latest revision)
- Copper tubing made in compliance with ASTM B75 or B88, UNS C12200 (latest revision)
- Lead free solder joints
- Designed to provide proper meter spacing for ease of installation
- Padlock wings standard on all valves
- Insert stiffeners required on all flexible plastic connections