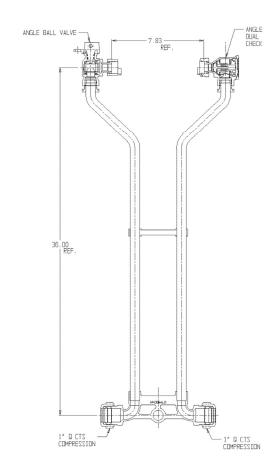

## **SUBMITTAL DATA SHEET**

NL Meter Setter - 721-136WDQQ 44X992







## SUBMITTAL INFORMATION

- Manufactured in compliance with ANSI/AWWA C800 (latest revision)
- Brass components in contact with potable water conform to ASTM B584, UNS C89833 (latest revision) and identified with "NL"
- Certified to NSF/ANSI 61 (reference height restrictions) and NSF/ANSI 372
- Brass components not in contact with potable water conform to ASTM B62 and ASTM B584, UNS C83600 -85-5-5-5 (latest revision)
- Copper tubing made in compliance with ASTM B75 or B88, UNS C12200 (latest revision)
- Lead free solder joints
- Designed to provide proper meter spacing for ease of installation
- Padlock wings standard on all valves
- Insert stiffeners required on all flexible plastic connections



**A.Y. McDonald Mfg. Co.** 4800 Chavenelle Rd Dubuque, IA 52002

**Toll Free:** 1-800-292-