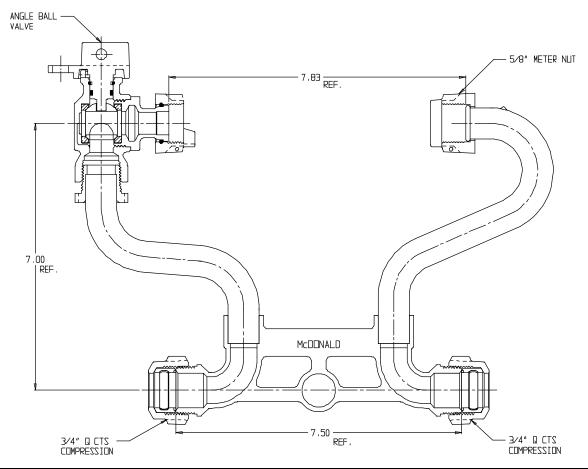

## NL Meter Setter – 721-107WXQQ 33

Me Donald

Q CTS Compression x Q CTS Compression

## SUBMITTAL INFORMATION

- Manufactured in compliance with ANSI/AWWA C800 (latest revision)
- Brass components in contact with potable water conform to ASTM B584, UNS C89833 (latest revision) and identified with "NL"
- Certified to NSF/ANSI 61 (reference height restrictions) and NSF/ANSI 372
- Brass components not in contact with potable water conform to ASTM B62 and ASTM B584, UNS C83600 -85-5-5-5 (latest revision)
- Copper tubing made in compliance with ASTM B75 or B88, UNS C12200 (latest revision)
- Lead free solder joints
- Designed to provide proper meter spacing for ease of installation
- Padlock wings standard on all valves
- Insert stiffeners required on all flexible plastic connections