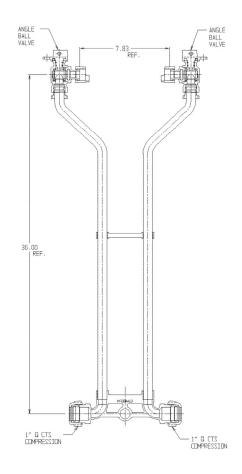

## **SUBMITTAL DATA SHEET**

NL Meter Setter - 721-136WWQQ 44

Q CTS Compression x Q CTS Compression

## SUBMITTAL INFORMATION

- Manufactured in compliance with ANSI/AWWA C800 (latest revision)
- Brass components in contact with potable water conform to ASTM B584, UNS C89833 (latest revision) and identified with "NL"
- Certified to NSF/ANSI 61 (reference height restrictions) and NSF/ANSI 372
- Brass components not in contact with potable water conform to ASTM B62 and ASTM B584, UNS C83600 -85-5-5-5 (latest revision)
- Copper tubing made in compliance with ASTM B75 or B88, UNS C12200 (latest revision)
- Lead free solder joints
- Designed to provide proper meter spacing for ease of installation
- Padlock wings standard on all valves
- Insert stiffeners required on all flexible plastic connections