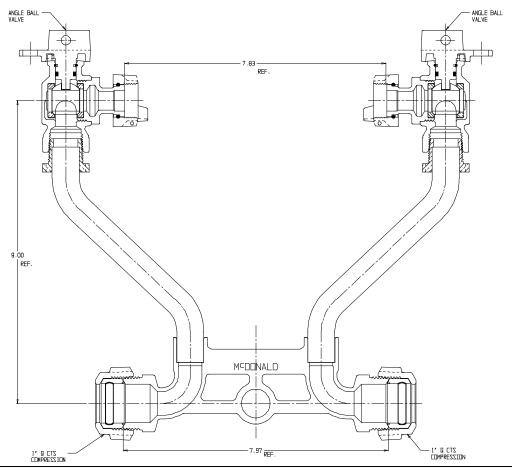

## NL Meter Setter - 721-109WWQQ 44

Q CTS Compression x Q CTS Compression

## SUBMITTAL INFORMATION

- Manufactured in compliance with ANSI/AWWA C800 (latest revision)
- Brass components in contact with potable water conform to ASTM B584, UNS C89833 (latest revision) and identified with "NL"
- Certified to NSF/ANSI 61 (reference height restrictions) and NSF/ANSI 372
- Brass components not in contact with potable water conform to ASTM B62 and ASTM B584, UNS C83600 -85-5-5-5 (latest revision)
- Copper tubing made in compliance with ASTM B75 or B88, UNS C12200 (latest revision)
- Lead free solder joints
- Designed to provide proper meter spacing for ease of installation
- Padlock wings standard on all valves
- Insert stiffeners required on all flexible plastic connections