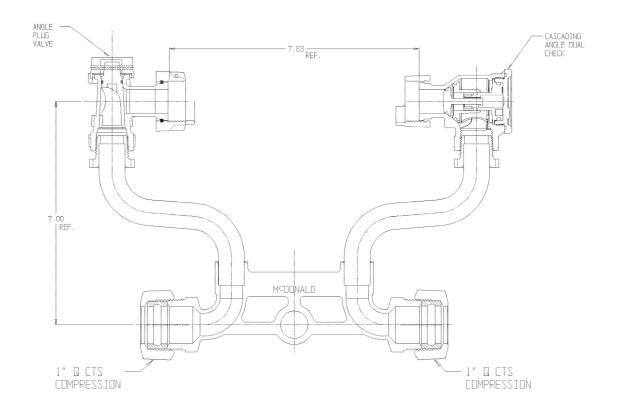

## SUBMITTAL DATA SHEET

NL Meter Setter - 721-207LDQQ 44X992

## SUBMITTAL INFORMATION

- Manufactured in compliance with ANSI/AWWA C800 (latest revision)
- Brass components in contact with potable water conform to ASTM B584, UNS C89833 (latest revision) and identified with "NL"
- Certified to NSF/ANSI 61 (reference height restrictions) and NSF/ANSI 372
- Brass components not in contact with potable water conform to ASTM B62 and ASTM B584, UNS C83600 -85-5-5-5 (latest revision)
- Copper tubing made in compliance with ASTM B75 or B88, UNS C12200 (latest revision)
- Lead free solder joints
- Designed to provide proper meter spacing for ease of installation
- Padlock wings standard on all valves
- Insert stiffeners required on all flexible plastic connections