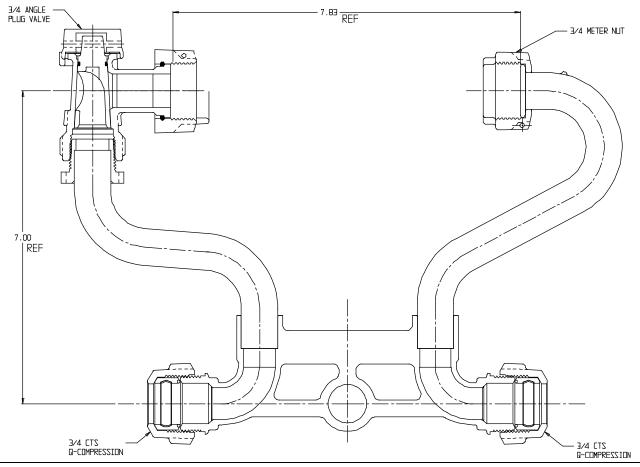

## SUBMITTAL DATA SHEET

NL Meter Setter - 721-207LXQQ 33

Q CTS Compression X Q CTS Compression

## SUBMITTAL INFORMATION

- Manufactured in compliance with ANSI/AWWA C800 (latest revision)
- Brass components in contact with potable water conform to ASTM B584, UNS C89833 (latest revision) and identified with "NL"
- Certified to NSF/ANSI 61 (reference height restrictions) and NSF/ANSI 372
- Brass components not in contact with potable water conform to ASTM B62 and ASTM B584, UNS C83600 -85-5-5-5 (latest revision)
- Copper tubing made in compliance with ASTM B75 or B88, UNS C12200 (latest revision)
- Lead free solder joints
- Designed to provide proper meter spacing for ease of installation
- Padlock wings standard on all valves
- Insert stiffeners required on all flexible plastic connections