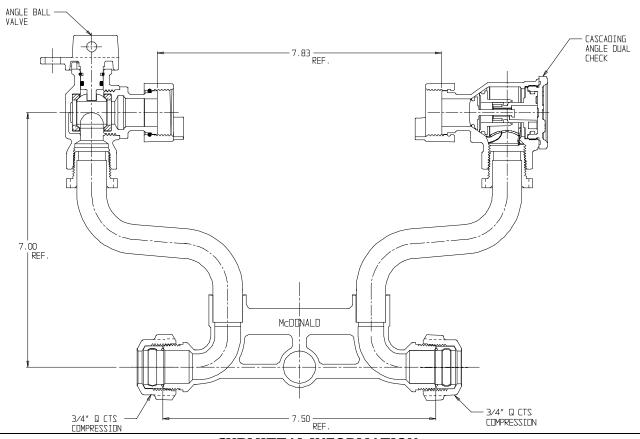

## NL Meter Setter - 721-207WDQQ 33X992

Q CTS Compression x Q CTS Compression

## SUBMITTAL INFORMATION

- Manufactured in compliance with ANSI/AWWA C800 (latest revision)
- Brass components in contact with potable water conform to ASTM B584, UNS C89833 (latest revision) and identified with "NL"
- Certified to NSF/ANSI 61 (reference height restrictions) and NSF/ANSI 372
- Brass components not in contact with potable water conform to ASTM B62 and ASTM B584, UNS C83600 -85-5-5-5 (latest revision)
- Copper tubing made in compliance with ASTM B75 or B88, UNS C12200 (latest revision)
- Lead free solder joints
- Designed to provide proper meter spacing for ease of installation
- Padlock wings standard on all valves
- Insert stiffeners required on all flexible plastic connections