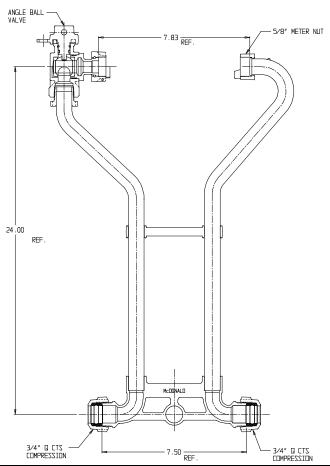

## NL Meter Setter – 721-124WXQQ 33

MS Donald

Q CTS Compression x Q CTS Compression

## SUBMITTAL INFORMATION

- Manufactured in compliance with ANSI/AWWA C800 (latest revision)
- Brass components in contact with potable water conform to ASTM B584, UNS C89833 (latest revision) and identified with "NL"
- Certified to NSF/ANSI 61 (reference height restrictions) and NSF/ANSI 372
- Brass components not in contact with potable water conform to ASTM B62 and ASTM B584, UNS C83600 -85-5-5-5 (latest revision)
- Copper tubing made in compliance with ASTM B75 or B88, UNS C12200 (latest revision)
- Lead free solder joints
- Designed to provide proper meter spacing for ease of installation
- Padlock wings standard on all valves
- Insert stiffeners are required on all flexible plastic connections