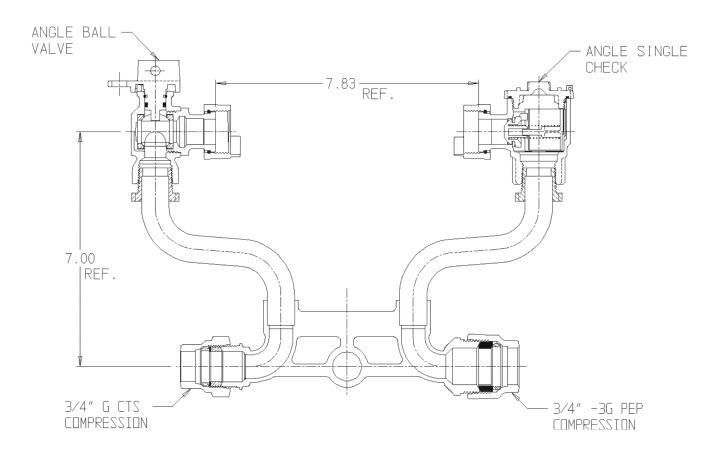

## NL Meter Setter - 721-207WCGB 33

G CTS Compression x -3G PEP Compression

## SUBMITTAL INFORMATION

- Manufactured in compliance with ANSI/AWWA C800 (latest revision)
- Brass components in contact with potable water conform to ASTM B584, UNS C89833 (latest revision) and identified with "NL"
- Certified to NSF/ANSI 61 (reference height restrictions) and NSF/ANSI 372
- Brass components not in contact with potable water conform to ASTM B62 and ASTM B584, UNS C83600 -85-5-5-5 (latest revision)
- Copper tubing made in compliance with ASTM B75 or B88, UNS C12200 (latest revision)
- Lead free solder joints
- Designed to provide proper meter spacing for ease of installation
- Padlock wings standard on all valves
- Insert stiffeners required on all flexible plastic connections