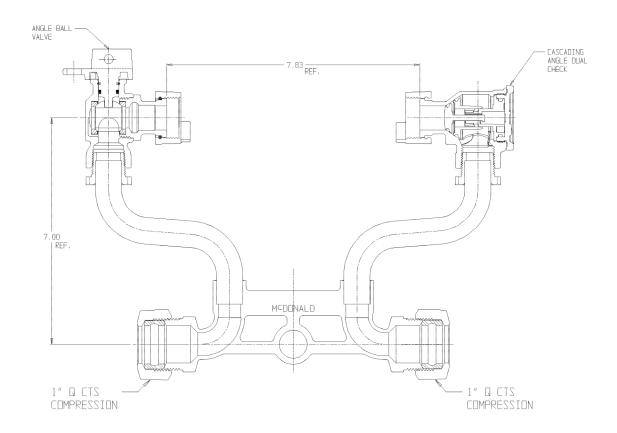

## SUBMITTAL DATA SHEET

NL Meter Setter - 721-207WDQQ 44X992

## SUBMITTAL INFORMATION

- Manufactured in compliance with ANSI/AWWA C800 (latest revision)
- Brass components in contact with potable water conform to ASTM B584, UNS C89833 (latest revision) and identified with "NL"
- Certified to NSF/ANSI 61 (reference height restrictions) and NSF/ANSI 372
- Brass components not in contact with potable water conform to ASTM B62 and ASTM B584, UNS C83600 -85-5-5-5 (latest revision)
- Copper tubing made in compliance with ASTM B75 or B88, UNS C12200 (latest revision)
- Lead free solder joints
- Designed to provide proper meter spacing for ease of installation
- Padlock wings standard on all valves
- Insert stiffeners required on all flexible plastic connections