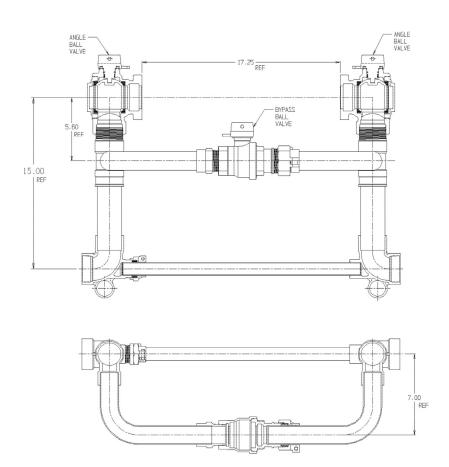

## NL Large Size Meter Setter – 720R715WWFF 776

FNPT x FNPT

## SUBMITTAL INFORMATION

- Manufactured in compliance with ANSI/AWWA C800 (latest revision)
- Brass components in contact with potable water conform to ASTM B584, UNS C89833 (latest revision) and identified with "NL"
- Certified to NSF/ANSI 372
- Brass components not in contact with potable water conform to ASTM B62 and ASTM B584, UNS C83600 -85-5-5-5 (latest revision)
- Copper tubing made in compliance with ASTM B88, UNS C12200 (latest revision)
- Lead free solder joints
- Designed to provide proper meter spacing for ease of installation
- Padlock wings standard on all valves