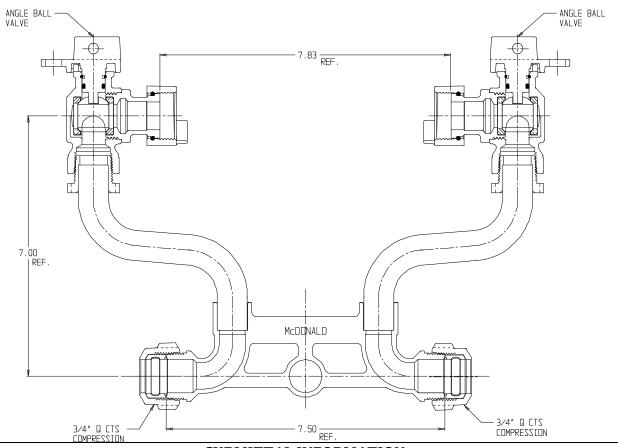

## SUBMITTAL DATA SHEET

NL Meter Setter - 721-207WWQQ 33

Q CTS Compression x Q CTS Compression

## **SUBMITTAL DATA SHEET**

NL Meter Setter - 721-207WWQQ 33

Q CTS Compression x Q CTS Compression

A.Y. McDonald considers the information on this assembly drawing correct when published. Item and option availability, including specifications, are subject to change without notice.