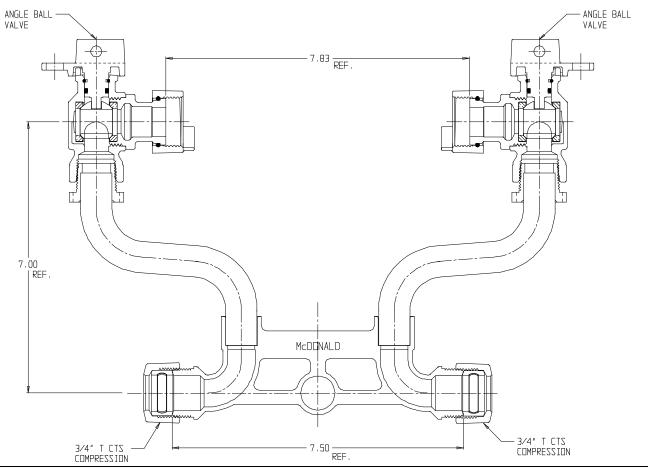

## NL Meter Setter - 721-207WWTT 33

T CTS Compression x T CTS Compression

## SUBMITTAL INFORMATION

- Manufactured in compliance with ANSI/AWWA C800 (latest revision)
- Brass components in contact with potable water conform to ASTM B584, UNS C89833 (latest revision) and identified with "NL"
- Certified to NSF/ANSI 61 (reference height restrictions) and NSF/ANSI 372
- Brass components not in contact with potable water conform to ASTM B62 and ASTM B584, UNS C83600 -85-5-5-5 (latest revision)
- Copper tubing made in compliance with ASTM B75 or B88, UNS C12200 (latest revision)
- Lead free solder joints
- Designed to provide proper meter spacing for ease of installation
- Padlock wings standard on all valves
- Insert stiffeners required on all flexible plastic connections