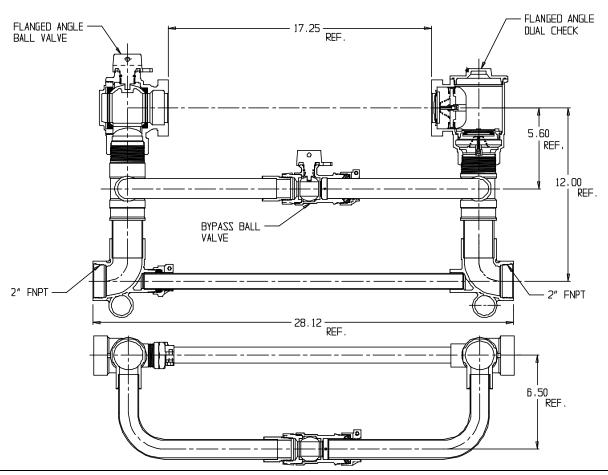

## NL Large Size Meter Setter - 720R712WDFF 775

FNPT x FNPT

## SUBMITTAL INFORMATION

- Manufactured in compliance with ANSI/AWWA C800 (latest revision)
- Brass components in contact with potable water conform to ASTM B584, UNS C89833 (latest revision) and identified with "NL"
- Certified to NSF/ANSI 372
- Brass components not in contact with potable water conform to ASTM B62 and ASTM B584, UNS C83600 -85-5-5-5 (latest revision)
- Copper tubing made in compliance with ASTM B88, UNS C12200 (latest revision)
- Lead free solder joints
- Designed to provide proper meter spacing for ease of installation
- Padlock wings standard on all valves