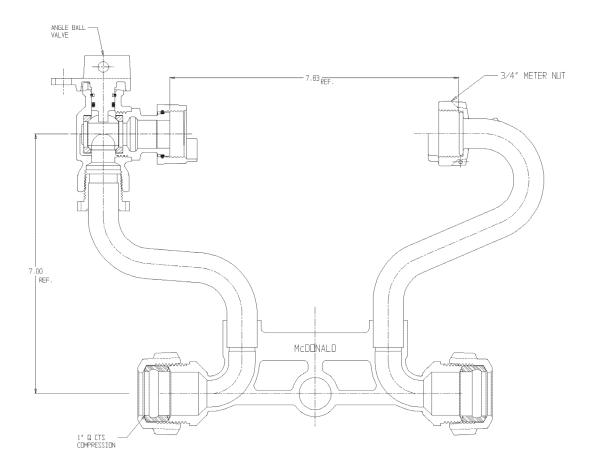

## SUBMITTAL DATA SHEET

NL Meter Setter - 721-207WXQQ 44

Q CTS Compression x Q CTS Compression