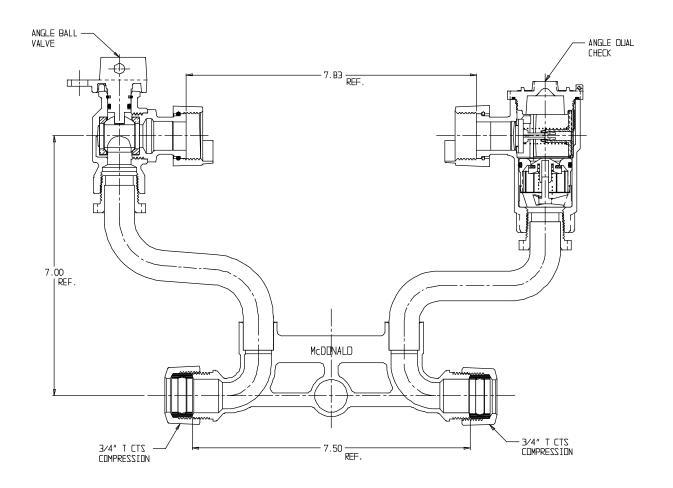

## NL Meter Setter - 721-207WDTT 33

## **SUBMITTAL DATA SHEET**

NL Meter Setter - 721-207WDTT 33

T CTS Compression x T CTS Compression

A.Y. McDonald considers the information on this assembly drawing correct when published. Item and option availability, including specifications, are subject to change without notice.