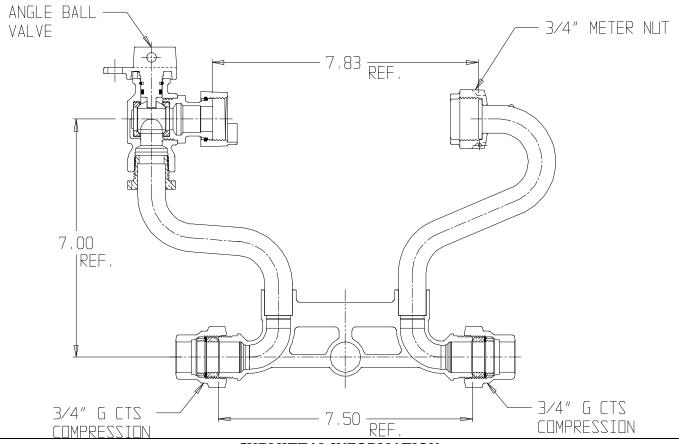

## SUBMITTAL DATA SHEET

NL Meter Setter - 721-207WXGG 33

G CTS Compression x G CTS Compression

## SUBMITTAL INFORMATION

- Manufactured in compliance with ANSI/AWWA C800 (latest revision)
- Brass components in contact with potable water conform to ASTM B584, UNS C89833 (latest revision) and identified with "NL"
- Certified to NSF/ANSI 61 (reference height restrictions) and NSF/ANSI 372
- Brass components not in contact with potable water conform to ASTM B62 and ASTM B584, UNS C83600 -85-5-5-5 (latest revision)
- Copper tubing made in compliance with ASTM B75 or B88, UNS C12200 (latest revision)
- Lead free solder joints
- Designed to provide proper meter spacing for ease of installation
- Padlock wings standard on all valves
- Insert stiffeners required on all flexible plastic connections

## **SUBMITTAL DATA SHEET**

NL Meter Setter - 721-207WXGG 33

G CTS Compression x G CTS Compression

A.Y. McDonald considers the information on this assembly drawing correct when published. Item and option availability, including specifications, are subject to change without notice.