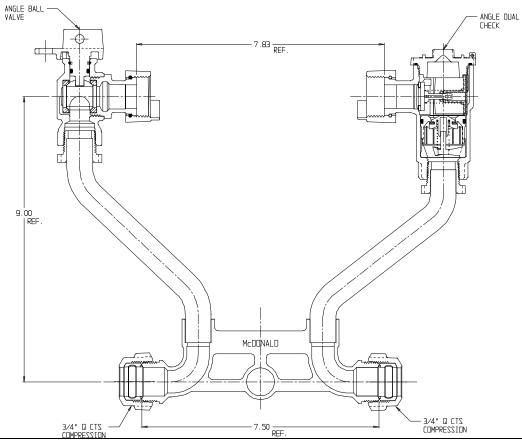

### NL Meter Setter - 721-209WDQQ 33

Q CTS Compression x Q CTS Compression

### NL Meter Setter – 721-209WDQQ 33

Q CTS Compression x Q CTS Compression

A.Y. McDonald considers the information on this assembly drawing correct when published. Item and option availability, including specifications, are subject to change without notice.