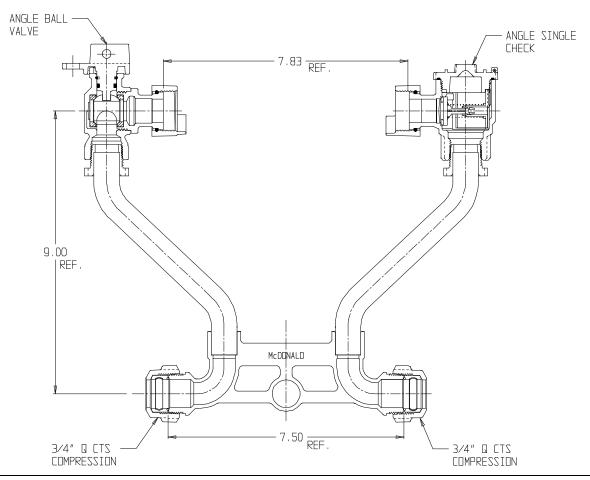

## SUBMITTAL DATA SHEET

NL Meter Setter - 721-209WCQQ 33

Q CTS Compression x Q CTS Compression

## SUBMITTAL INFORMATION

- Manufactured in compliance with ANSI/AWWA C800 (latest revision)
- Brass components in contact with potable water conform to ASTM B584, UNS C89833 (latest revision) and identified with "NL"
- Certified to NSF/ANSI 61 (reference height restrictions) and NSF/ANSI 372
- Brass components not in contact with potable water conform to ASTM B62 and ASTM B584, UNS C83600 -85-5-5-5 (latest revision)
- Copper tubing made in compliance with ASTM B75 or B88, UNS C12200 (latest revision)
- Lead free solder joints
- Designed to provide proper meter spacing for ease of installation
- Padlock wings standard on all valves
- Insert stiffeners required on all flexible plastic connections