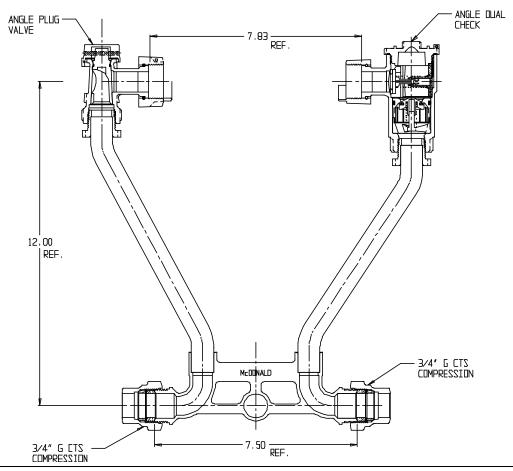

## SUBMITTAL DATA SHEET

NL Meter Setter - 721-212LDGG 33

## SUBMITTAL INFORMATION

- Manufactured in compliance with ANSI/AWWA C800 (latest revision)
- Brass components in contact with potable water conform to ASTM B584, UNS C89833 (latest revision) and identified with "NL"
- Certified to NSF/ANSI 61 (reference height restrictions) and NSF/ANSI 372
- Brass components not in contact with potable water conform to ASTM B62 and ASTM B584, UNS C83600 -85-5-5-5 (latest revision)
- Copper tubing made in compliance with ASTM B75 or B88, UNS C12200 (latest revision)
- Lead free solder joints
- Designed to provide proper meter spacing for ease of installation
- Padlock wings standard on all valves
- Insert stiffeners required on all flexible plastic connections