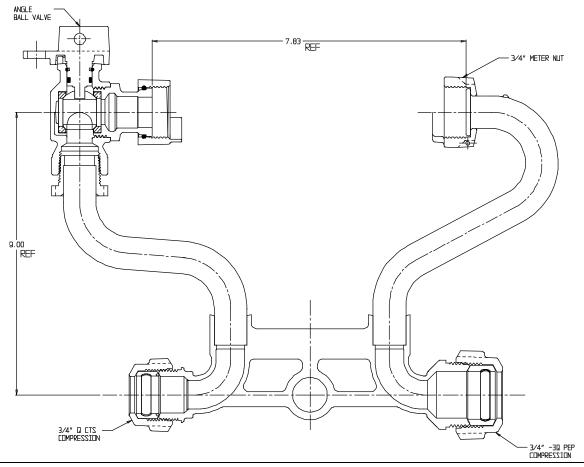

## SUBMITTAL DATA SHEET

NL Meter Setter - 721-209WXQZ 33

Q CTS Compression x -3Q PEP Compression