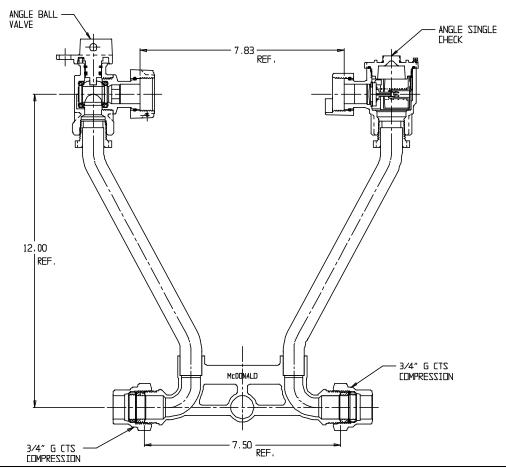

## NL Meter Setter - 721-212WCGG 33

G CTS Compression x G CTS Compression

## SUBMITTAL INFORMATION

- Manufactured in compliance with ANSI/AWWA C800 (latest revision)
- Brass components in contact with potable water conform to ASTM B584, UNS C89833 (latest revision) and identified with "NL"
- Certified to NSF/ANSI 61 (reference height restrictions) and NSF/ANSI 372
- Brass components not in contact with potable water conform to ASTM B62 and ASTM B584, UNS C83600 -85-5-5-5 (latest revision)
- Copper tubing made in compliance with ASTM B75 or B88, UNS C12200 (latest revision)
- Lead free solder joints
- Designed to provide proper meter spacing for ease of installation
- Padlock wings standard on all valves
- Insert stiffeners required on all flexible plastic connections