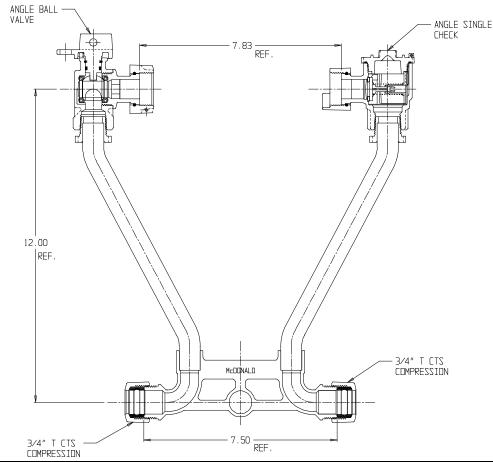

## NL Meter Setter – 721-212WCTT 33

T CTS Compression x T CTS Compression

## SUBMITTAL INFORMATION

- Manufactured in compliance with ANSI/AWWA C800 (latest revision)
- Brass components in contact with potable water conform to ASTM B584, UNS C89833 (latest revision) and identified with "NL"
- Certified to NSF/ANSI 61 (reference height restrictions) and NSF/ANSI 372
- Brass components not in contact with potable water conform to ASTM B62 and ASTM B584, UNS C83600 -85-5-5-5 (latest revision)
- Copper tubing made in compliance with ASTM B75 or B88, UNS C12200 (latest revision)
- Lead free solder joints
- Designed to provide proper meter spacing for ease of installation
- Padlock wings standard on all valves
- Insert stiffeners required on all flexible plastic connections