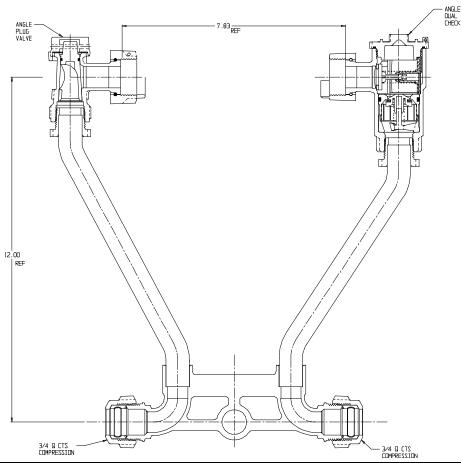

## NL Meter Setter – 721-212LDQQ 33

Q CTS Compression x Q CTS Compression

## SUBMITTAL INFORMATION

- Manufactured in compliance with ANSI/AWWA C800 (latest revision)
- Brass components in contact with potable water conform to ASTM B584, UNS C89833 (latest revision) and identified with "NL"
- Certified to NSF/ANSI 61 (reference height restrictions) and NSF/ANSI 372
- Brass components not in contact with potable water conform to ASTM B62 and ASTM B584, UNS C83600 -85-5-5-5 (latest revision)
- Copper tubing made in compliance with ASTM B75 or B88, UNS C12200 (latest revision)
- Lead free solder joints
- Designed to provide proper meter spacing for ease of installation
- Padlock wings standard on all valves
- Insert stiffeners required on all flexible plastic connections