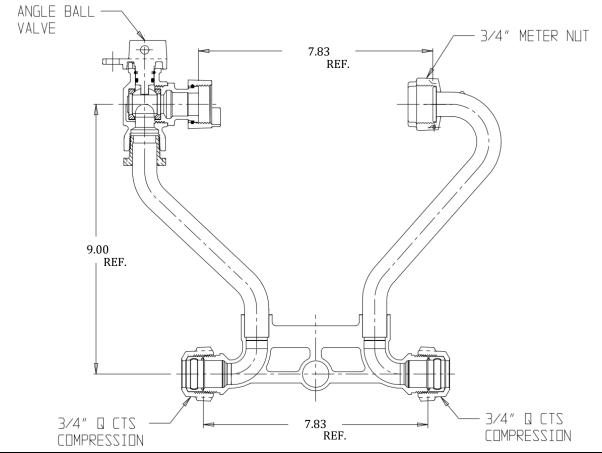

### NL Meter Setter – 721-209WXQQ 33

Q CTS Compression x Q CTS Compression

### NL Meter Setter – 721-209WXQQ 33

Q CTS Compression x Q CTS Compression

A.Y. McDonald considers the information on this assembly drawing correct when published. Item and option availability, including specifications, are subject to change without notice.