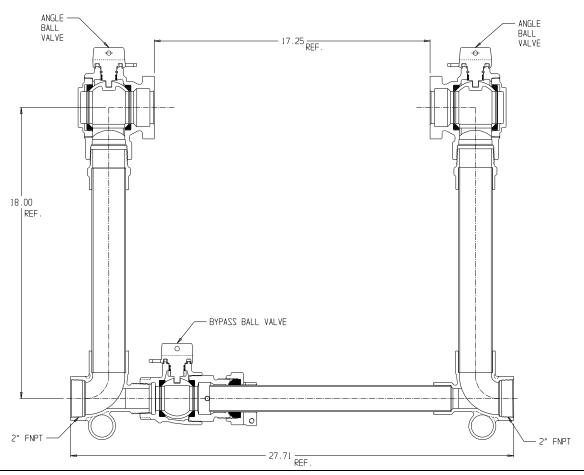

## SUBMITTAL DATA SHEET

NL Large Size Meter Setter - 720B718WWFF 776

FNPT x FNPT

## SUBMITTAL INFORMATION

- Manufactured in compliance with ANSI/AWWA C800 (latest revision)
- Brass components in contact with potable water conform to ASTM B584, UNS C89833 (latest revision) and identified with "NL"
- Certified to NSF/ANSI 372
- Brass components not in contact with potable water conform to ASTM B62 and ASTM B584, UNS C83600 -85-5-5-5 (latest revision)
- Copper tubing made in compliance with ASTM B88, UNS C12200 (latest revision)
- Lead free solder joints
- Designed to provide proper meter spacing for ease of installation
- Padlock wings standard on all valves