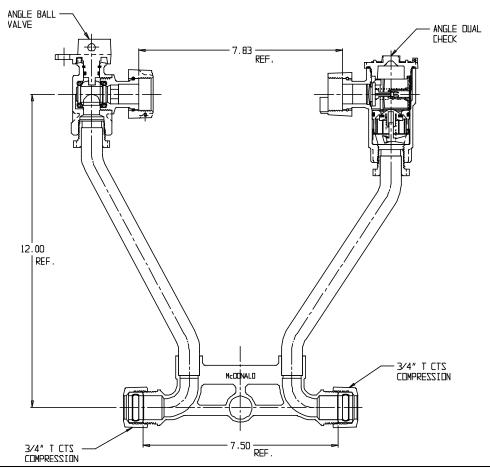

## NL Meter Setter - 721-212WDTT 33

## SUBMITTAL INFORMATION

- Manufactured in compliance with ANSI/AWWA C800 (latest revision)
- Brass components in contact with potable water conform to ASTM B584, UNS C89833 (latest revision) and identified with "NL"
- Certified to NSF/ANSI 61 (reference height restrictions) and NSF/ANSI 372
- Brass components not in contact with potable water conform to ASTM B62 and ASTM B584, UNS C83600 -85-5-5-5 (latest revision)
- Copper tubing made in compliance with ASTM B75 or B88, UNS C12200 (latest revision)
- Lead free solder joints
- Designed to provide proper meter spacing for ease of installation
- Padlock wings standard on all valves
- Insert stiffeners required on all flexible plastic connections