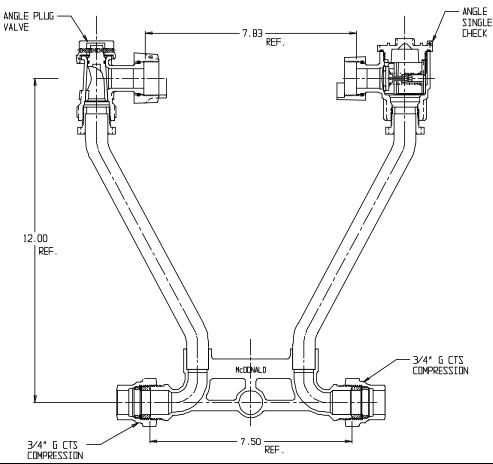

## SUBMITTAL DATA SHEET

## NL Meter Setter – 721-212LCGG 33

G CTS Compression x G CTS Compression

## SUBMITTAL INFORMATION

- Manufactured in compliance with ANSI/AWWA C800 (latest revision)
- Brass components in contact with potable water conform to ASTM B584, UNS C89833 (latest revision) and identified with "NL"
- Certified to NSF/ANSI 61 (reference height restrictions) and NSF/ANSI 372
- Brass components not in contact with potable water conform to ASTM B62 and ASTM B584, UNS C83600 -85-5-5-5 (latest revision)
- Copper tubing made in compliance with ASTM B75 or B88, UNS C12200 (latest revision)
- Lead free solder joints
- Designed to provide proper meter spacing for ease of installation
- Padlock wings standard on all valves
- Insert stiffeners required on all flexible plastic connections