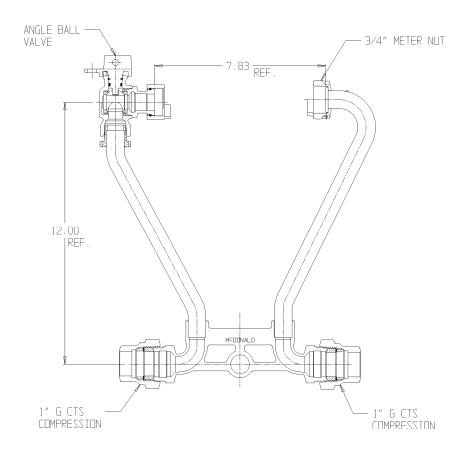

# SUBMITTAL DATA SHEET

## NL Meter Setter – 721-212WXGG 44

#### G CTS Compression x G CTS Compression





#### SUBMITTAL INFORMATION

- Manufactured in compliance with ANSI/AWWA C800 (latest revision)
- Brass components in contact with potable water conform to ASTM B584, UNS C89833 (latest revision) and identified with "NL"
- Certified to NSF/ANSI 61 (reference height restrictions) and NSF/ANSI 372
- Brass components not in contact with potable water conform to ASTM B62 and ASTM B584, UNS C83600 -85-5-5-5 (latest revision)
- Copper tubing made in compliance with ASTM B75 or B88, UNS C12200 (latest revision)
- Lead free solder joints
- Designed to provide proper meter spacing for ease of installation
- Padlock wings standard on all valves
- Insert stiffeners required on all flexible plastic connections



**A.Y. McDonald Mfg. Co.** 4800 Chavenelle Rd Dubuque, IA 52002 Toll Free: 1-800-292-273