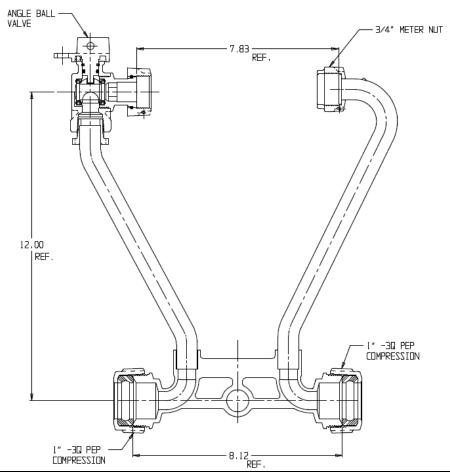

## NL Meter Setter - 721-212WXZZ 44

## SUBMITTAL INFORMATION

- Manufactured in compliance with ANSI/AWWA C800 (latest revision)
- Brass components in contact with potable water conform to ASTM B584, UNS C89833 (latest revision) and identified with "NL"
- Certified to NSF/ANSI 61 (reference height restrictions) and NSF/ANSI 372
- Brass components not in contact with potable water conform to ASTM B62 and ASTM B584, UNS C83600 -85-5-5-5 (latest revision)
- Copper tubing made in compliance with ASTM B75 or B88, UNS C12200 (latest revision)
- Lead free solder joints
- Designed to provide proper meter spacing for ease of installation
- Padlock wings standard on all valves
- Insert stiffeners required on all flexible plastic connections

## **SUBMITTAL DATA SHEET**

NL Meter Setter - 721-212WXZZ 44

-3Q PEP Compression x -3Q PEP Compression

A.Y. McDonald considers the information on this assembly drawing correct when published. Item and option availability, including specifications, are subject to change without notice.