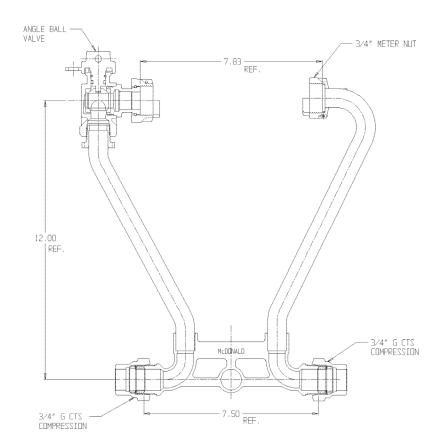

## NL Meter Setter - 721-212WXGG 33

## SUBMITTAL INFORMATION

- Manufactured in compliance with ANSI/AWWA C800 (latest revision)
- Brass components in contact with potable water conform to ASTM B584, UNS C89833 (latest revision) and identified with "NL"
- Certified to NSF/ANSI 61 (reference height restrictions) and NSF/ANSI 372
- Brass components not in contact with potable water conform to ASTM B62 and ASTM B584, UNS C83600 -85-5-5-5 (latest revision)
- Copper tubing made in compliance with ASTM B75 or B88, UNS C12200 (latest revision)
- Lead free solder joints
- Designed to provide proper meter spacing for ease of installation
- Padlock wings standard on all valves
- Insert stiffeners required on all flexible plastic connections