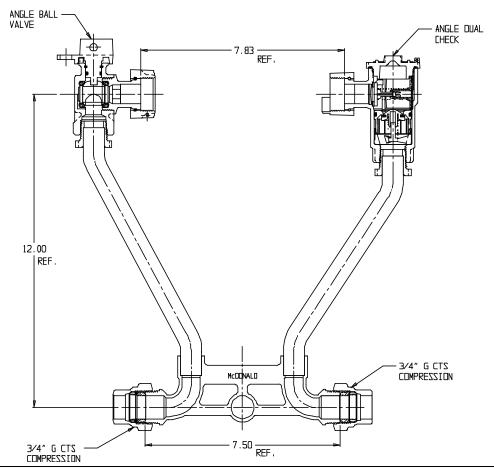

## NL Meter Setter - 721-212WDGG 33

## SUBMITTAL INFORMATION

- Manufactured in compliance with ANSI/AWWA C800 (latest revision)
- Brass components in contact with potable water conform to ASTM B584, UNS C89833 (latest revision) and identified with "NL"
- Certified to NSF/ANSI 61 (reference height restrictions) and NSF/ANSI 372
- Brass components not in contact with potable water conform to ASTM B62 and ASTM B584, UNS C83600 -85-5-5-5 (latest revision)
- Copper tubing made in compliance with ASTM B75 or B88, UNS C12200 (latest revision)
- Lead free solder joints
- Designed to provide proper meter spacing for ease of installation
- Padlock wings standard on all valves
- Insert stiffeners required on all flexible plastic connections