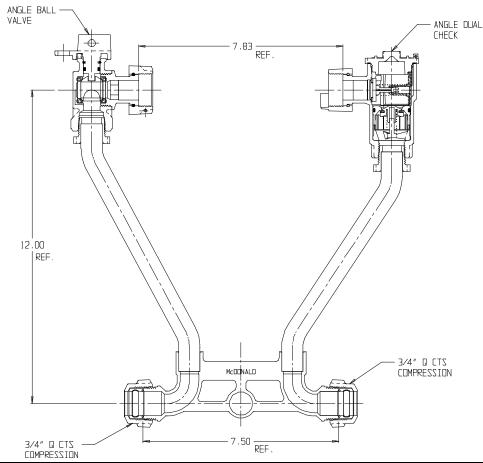

## NL Meter Setter – 721-212WDQQ 33

Q CTS Compression x Q CTS Compression

## SUBMITTAL INFORMATION

- Manufactured in compliance with ANSI/AWWA C800 (latest revision)
- Brass components in contact with potable water conform to ASTM B584, UNS C89833 (latest revision) and identified with "NL"
- Certified to NSF/ANSI 61 (reference height restrictions) and NSF/ANSI 372
- Brass components not in contact with potable water conform to ASTM B62 and ASTM B584, UNS C83600 -85-5-5-5 (latest revision)
- Copper tubing made in compliance with ASTM B75 or B88, UNS C12200 (latest revision)
- Lead free solder joints
- Designed to provide proper meter spacing for ease of installation
- Padlock wings standard on all valves
- Insert stiffeners required on all flexible plastic connections