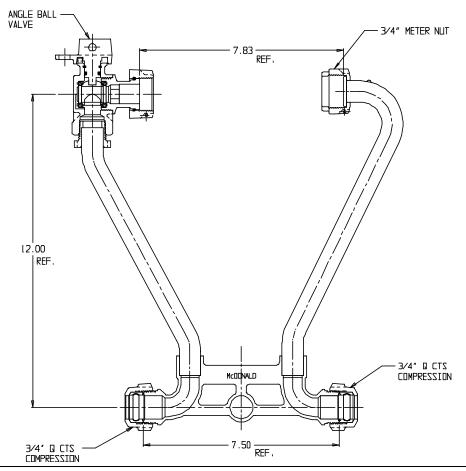

## SUBMITTAL DATA SHEET

NL Meter Setter - 721-212WXQQ 33

Q CTS Compression x Q CTS Compression