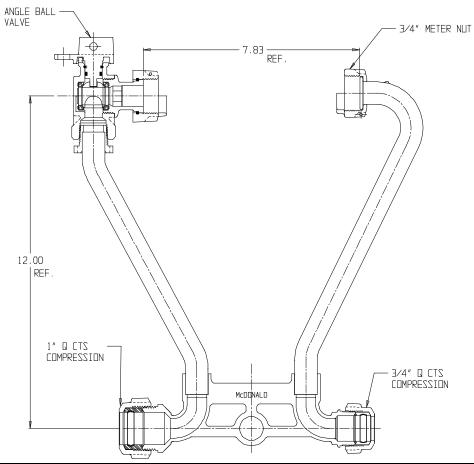

## NL Meter Setter – 721-212WXQQ 43

Q CTS Compression x Q CTS Compression

## SUBMITTAL INFORMATION

- Manufactured in compliance with ANSI/AWWA C800 (latest revision)
- Brass components in contact with potable water conform to ASTM B584, UNS C89833 (latest revision) and identified with "NL"
- Certified to NSF/ANSI 61 (reference height restrictions) and NSF/ANSI 372
- Brass components not in contact with potable water conform to ASTM B62 and ASTM B584, UNS C83600 -85-5-5-5 (latest revision)
- Copper tubing made in compliance with ASTM B75 or B88, UNS C12200 (latest revision)
- Lead free solder joints
- Designed to provide proper meter spacing for ease of installation
- Padlock wings standard on all valves
- Insert stiffeners required on all flexible plastic connections