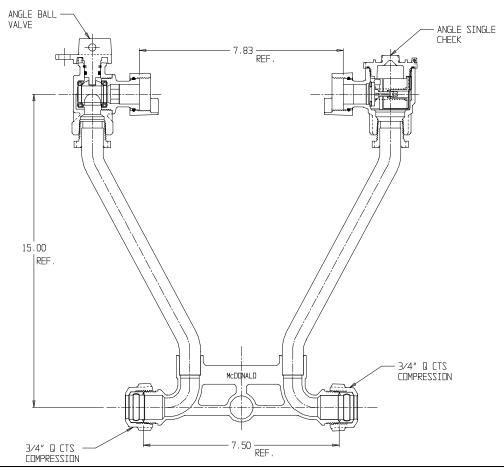

## SUBMITTAL DATA SHEET

NL Meter Setter - 721-215WCQQ 33

Q CTS Compression x Q CTS Compression

## SUBMITTAL INFORMATION

- Manufactured in compliance with ANSI/AWWA C800 (latest revision)
- Brass components in contact with potable water conform to ASTM B584, UNS C89833 (latest revision) and identified with "NL"
- Certified to NSF/ANSI 61 (reference height restrictions) and NSF/ANSI 372
- Brass components not in contact with potable water conform to ASTM B62 and ASTM B584, UNS C83600 -85-5-5-5 (latest revision)
- Copper tubing made in compliance with ASTM B75 or B88, UNS C12200 (latest revision)
- Lead free solder joints
- Designed to provide proper meter spacing for ease of installation
- Padlock wings standard on all valves
- Insert stiffeners are required on all flexible plastic connections