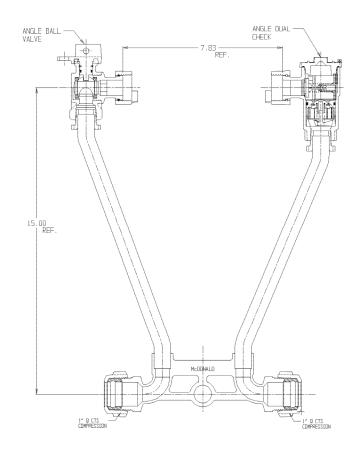

## SUBMITTAL DATA SHEET

NL Meter Setter - 721-215WDQQ 44

Q CTS Compression x Q CTS Compression

## SUBMITTAL INFORMATION

- Manufactured in compliance with ANSI/AWWA C800 (latest revision)
- Brass components in contact with potable water conform to ASTM B584, UNS C89833 (latest revision) and identified with "NL"
- Certified to NSF/ANSI 61 (reference height restrictions) and NSF/ANSI 372
- Brass components not in contact with potable water conform to ASTM B62 and ASTM B584, UNS C83600 -85-5-5-5 (latest revision)
- Copper tubing made in compliance with ASTM B75 or B88, UNS C12200 (latest revision)
- Lead free solder joints
- Designed to provide proper meter spacing for ease of installation
- Padlock wings standard on all valves
- Insert stiffeners required on all flexible plastic connections