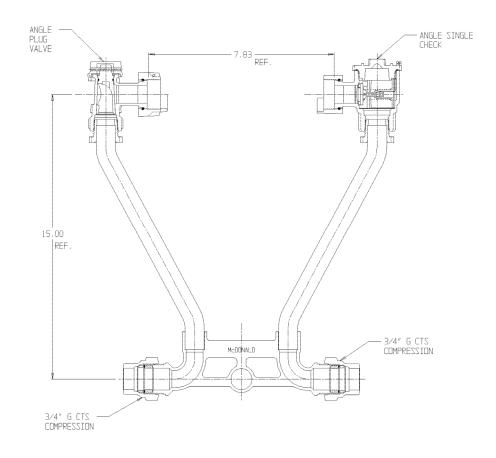

## SUBMITTAL DATA SHEET

## NL Meter Setter – 721-215LCGG 33

G CTS Compression x G CTS Compression

## SUBMITTAL INFORMATION

- Manufactured in compliance with ANSI/AWWA C800 (latest revision)
- Brass components in contact with potable water conform to ASTM B584, UNS C89833 (latest revision) and identified with "NL"
- Certified to NSF/ANSI 61 (reference height restrictions) and NSF/ANSI 372
- Brass components not in contact with potable water conform to ASTM B62 and ASTM B584, UNS C83600 -85-5-5-5 (latest revision)
- Copper tubing made in compliance with ASTM B75 or B88, UNS C12200 (latest revision)
- Lead free solder joints
- Designed to provide proper meter spacing for ease of installation
- Padlock wings standard on all valves
- Insert stiffeners required on all flexible plastic connections