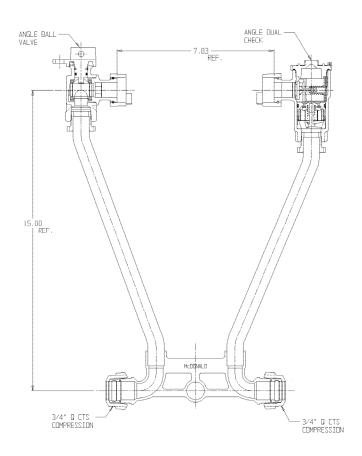

### NL Meter Setter – 721-215WDQQ 33

# M<sup>c</sup>Donald

Q CTS Compression x Q CTS Compression