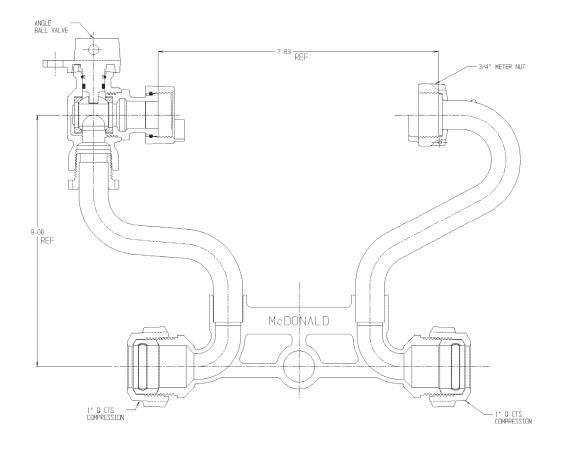

## SUBMITTAL DATA SHEET

NL Meter Setter - 721-209WXQQ 44

Q CTS Compression x Q CTS Compression