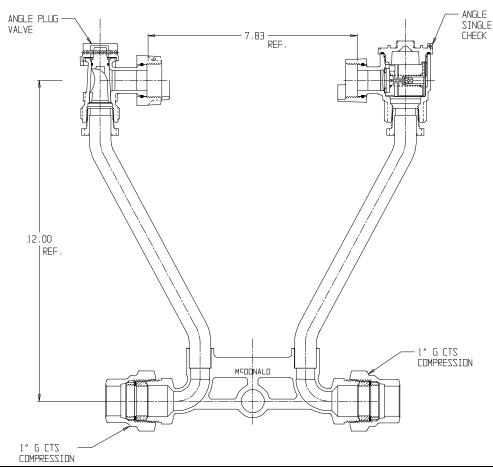

## NL Meter Setter - 721-212LCGG 44

G CTS Compression x G CTS Compression

## SUBMITTAL INFORMATION

- Manufactured in compliance with ANSI/AWWA C800 (latest revision)
- Brass components in contact with potable water conform to ASTM B584, UNS C89833 (latest revision) and identified with "NL"
- Certified to NSF/ANSI 61 (reference height restrictions) and NSF/ANSI 372
- Brass components not in contact with potable water conform to ASTM B62 and ASTM B584, UNS C83600 -85-5-5-5 (latest revision)
- Copper tubing made in compliance with ASTM B75 or B88, UNS C12200 (latest revision)
- Lead free solder joints
- Designed to provide proper meter spacing for ease of installation
- Padlock wings standard on all valves
- Insert stiffeners required on all flexible plastic connections