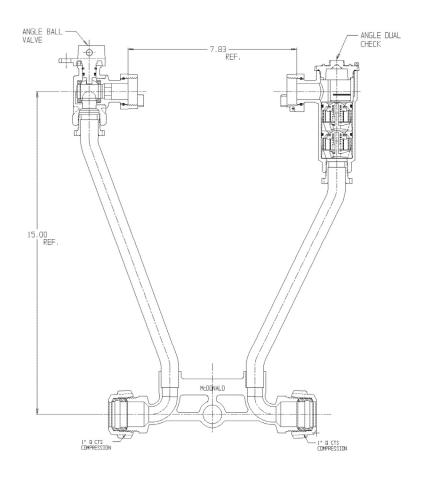

## **SUBMITTAL DATA SHEET**

NL Meter Setter - 721-215WDQQ 44X995

## SUBMITTAL INFORMATION

- Manufactured in compliance with ANSI/AWWA C800 (latest revision)
- Brass components in contact with potable water conform to ASTM B584, UNS C89833 (latest revision) and identified with "NL"
- Certified to NSF/ANSI 61 (reference height restrictions) and NSF/ANSI 372
- Brass components not in contact with potable water conform to ASTM B62 and ASTM B584, UNS C83600 -85-5-5-5 (latest revision)
- Copper tubing made in compliance with ASTM B75 or B88, UNS C12200 (latest revision)
- Lead free solder joints
- Designed to provide proper meter spacing for ease of installation
- Padlock wings standard on all valves
- Insert stiffeners required on all flexible plastic connections