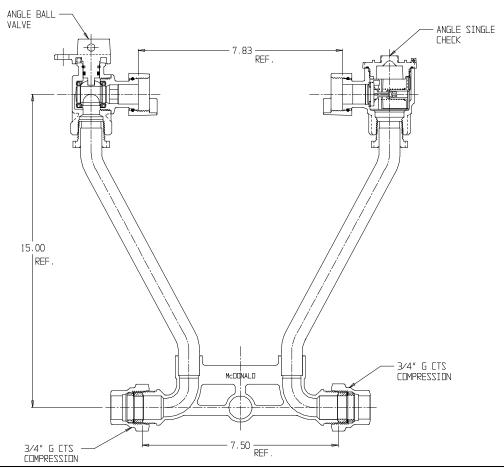

## NL Meter Setter - 721-215WCGG 33

G CTS Compression x G CTS Compression

## SUBMITTAL INFORMATION

- Manufactured in compliance with ANSI/AWWA C800 (latest revision)
- Brass components in contact with potable water conform to ASTM B584, UNS C89833 (latest revision) and identified with "NL"
- Certified to NSF/ANSI 61 (reference height restrictions) and NSF/ANSI 372
- Brass components not in contact with potable water conform to ASTM B62 and ASTM B584, UNS C83600 -85-5-5-5 (latest revision)
- Copper tubing made in compliance with ASTM B75 or B88, UNS C12200 (latest revision)
- Lead free solder joints
- Designed to provide proper meter spacing for ease of installation
- Padlock wings standard on all valves
- Insert stiffeners required on all flexible plastic connections