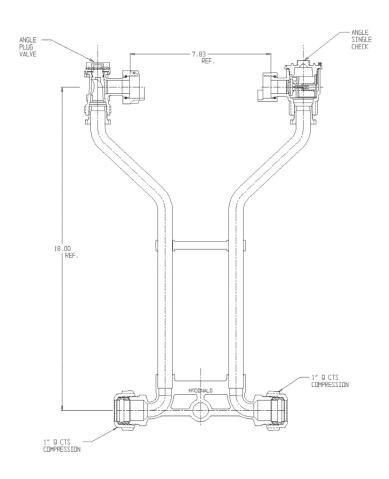

## NL Meter Setter – 721-218LCQQ 44

Q CTS Compression x Q CTS Compression

## SUBMITTAL INFORMATION

- Manufactured in compliance with ANSI/AWWA C800 (latest revision)
- Brass components in contact with potable water conform to ASTM B584, UNS C89833 (latest revision) and identified with "NL"
- Certified to NSF/ANSI 61 (reference height restrictions) and NSF/ANSI 372
- Brass components not in contact with potable water conform to ASTM B62 and ASTM B584, UNS C83600 -85-5-5-5 (latest revision)
- Copper tubing made in compliance with ASTM B75 or B88, UNS C12200 (latest revision)
- Lead free solder joints
- Designed to provide proper meter spacing for ease of installation
- Padlock wings standard on all valves
- Insert stiffeners required on all flexible plastic connections