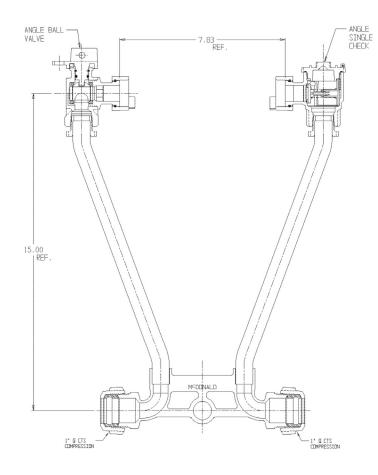

## NL Meter Setter – 721-215WCQQ 44

Q CTS Compression x Q CTS Compression

## SUBMITTAL INFORMATION

- Manufactured in compliance with ANSI/AWWA C800 (latest revision)
- Brass components in contact with potable water conform to ASTM B584, UNS C89833 (latest revision) and identified with "NL"
- Certified to NSF/ANSI 61 (reference height restrictions) and NSF/ANSI 372
- Brass components not in contact with potable water conform to ASTM B62 and ASTM B584, UNS C83600 -85-5-5-5 (latest revision)
- Copper tubing made in compliance with ASTM B75 or B88, UNS C12200 (latest revision)
- Lead free solder joints
- Designed to provide proper meter spacing for ease of installation
- Padlock wings standard on all valves
- Insert stiffeners required on all flexible plastic connections